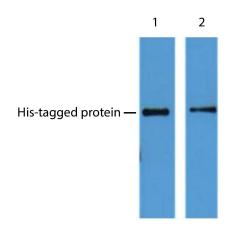

## **Data Images**

2726 Summer Street NE

Minneapolis, MN 55413

TEL: 1-800-215-0202

Detection of His Tag by Western blot. This antibody detects poly-Histagged fusion proteins at 1:5000 dilution (lane 1) and 1:10000 dilution (lane 2).