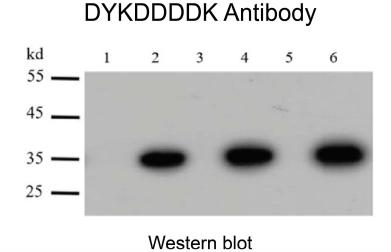

## **Data Images**

**Detection of DYKDDDDK Tag by Western blot.** DYKDDDDK epitope-tagged proteins were detected using Catalog # EXAB006 at 1:10,000 dilution, secondary antibody at 1:10,000 dilution. Non-tagged proteins were loaded in lanes 1, 3, 5 and DYKDDDDK tagged proteins were loaded in lanes 2, 4, and 6.