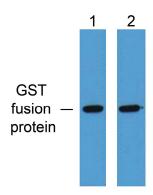

## **Data Images**

## **GST Tag Antibody**

Western blot

**Detection of GST Tag by Western blot.** 

GST epitope-tagged proteins were detected using Catalog # EXAB007 at 1:5,000 dilution (lane 1) and 1:10,000 dilution (lane 2).