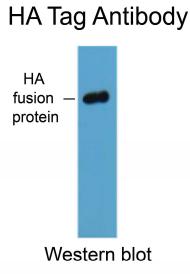

## **Data Images**

**Detection of HA Tag by Western blot.** HA epitope-tagged protein was detected using Catalog # EXAB008 at 1:10,000 dilution.

Email: Info@exreprotein.com Website: www.exreprotein.com