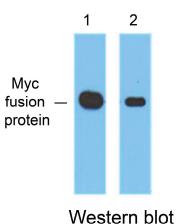

## **Data Images**

## Myc Tag Antibody

**Detection of Myc Tag by Western blot.** Myc epitope-tagged proteins were detected using Catalog # EXAB010 at 1:5,000 dilution (lane 1) and 1:10,000 dilution (lane

2).