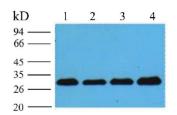

## **PCNA** Antibody

Western blot

## **Detection of PCNA by Western blot.**

Endogenous PCNA was detected at approximately 30-33 kDa in 1) HeLa cell lysates 2) rat brain tissue, 3) NIH 3T3 cell lysates, and 4) 293T cell lysates using Catalog # EXAB015 at 1:5,000 dilution.